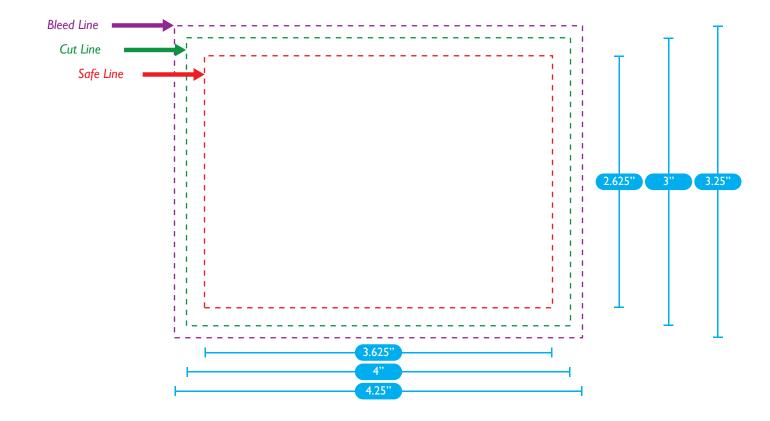

## **ITEM#: X1501** ADHESIVE STICKY 4 X 3 25 SHEET NOTEPAD

877.760.6555 • www.rkoutlet.com

**ARTWORK TEMPLATE** 