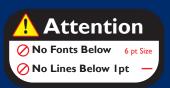

## **General Information:**

• All text should be above a size of 6pt and all lines should have at least a thickness of 1pt to ensure proper printing (disregarding this may result in the artwork filling in or breaking up on the final product).